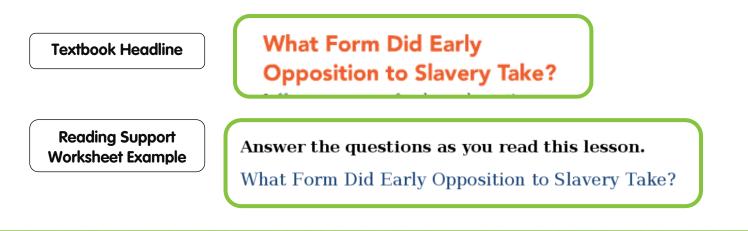

#### **Reading Support Worksheets**

Each lesson also includes a Reading Support Worksheet. These worksheets include bold headlines that match the bold headlines from the text, to assist students in question and answer discovery.